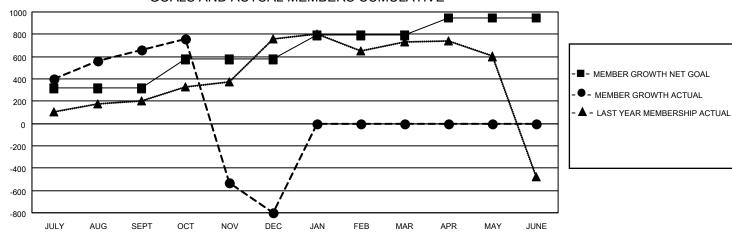

## GOALS AND ACTUAL MEMBERS CUMULATIVE

| DROPPED CLUBS: 6 |       | 144 CLUBS OF 315 ADDED 1 OR<br>MORE NEW MEMBERS | GENDER DISTRIBUTION               |                |
|------------------|-------|-------------------------------------------------|-----------------------------------|----------------|
|                  |       |                                                 | MALE                              | 6,528 (60.82%) |
|                  |       |                                                 | FEMALE                            | 4,206 (39.18%) |
| DROPPED MEMBERS  |       |                                                 | NON BINARY                        | 0 (0.00%)      |
| DECEASED         | 27    |                                                 | PREFER NOT TO ANSWER              | 0 (0.00%)      |
| CLUB CANCELLED   | 1,368 |                                                 | TOTAL FAMILY UNIT MEMBERS         | 6,247          |
| OTHER            | 536   | CLICK HERE FOR CUMULATIVE                       | TOTAL LAWILL ONLY MEMBERS 0,247   |                |
| TOTAL            | 1,931 | MEMBERSHIP DATA                                 | FAMILY MEMBERS PAYING HAL<br>DUES | F 3,399        |

| Members               |                   |               |                       |  |  |  |  |  |  |
|-----------------------|-------------------|---------------|-----------------------|--|--|--|--|--|--|
| RESULTS FOR 2021-2022 |                   |               |                       |  |  |  |  |  |  |
| QUARTER               | MEMBER GROWTH NET | MEMBER GROWTH | DROPPED               |  |  |  |  |  |  |
| GOAL                  |                   | ACTUAL        | MEMBERS ACTUAL        |  |  |  |  |  |  |
|                       |                   |               | (including transfers) |  |  |  |  |  |  |
| JULY/AUG/SE           | EPT 315           | 905           | 181                   |  |  |  |  |  |  |
| OCT/NOV/DE            | C 260             | 318           | 1,750                 |  |  |  |  |  |  |
| JAN/FEB/MAF           | R 215             | 0             | 0                     |  |  |  |  |  |  |
| APR/MAY/JUI           | NE 160            | 0             | 0                     |  |  |  |  |  |  |