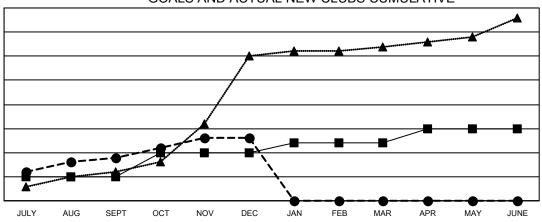

## GOALS AND ACTUAL NEW CLUBS CUMULATIVE

■- CURRENT YEAR GOALS FOR NEW CLUBS

- ● - CURRENT YEAR ACTUAL NEW CLUBS

- ▲ - LAST YEAR ACTUAL NEW CLUBS

## GAT MONTHLY MEMBERSHIP PROGRESS REPORT

Multiple District 3231

Results as of: 12/31/2021 LOCATION: INDIA

| Clubs                 |               |           |               |  |  |  |  |
|-----------------------|---------------|-----------|---------------|--|--|--|--|
| RESULTS FOR 2021-2022 |               |           |               |  |  |  |  |
| QUARTER               | NEW CLUB GOAL | NEW CLUBS | DROPPED CLUBS |  |  |  |  |
| JULY/AUG/SEPT         | 5             | 9         | 4             |  |  |  |  |
| OCT/NOV/DEC           | 5             | 4         | 2             |  |  |  |  |
| JAN/FEB/MAR           | 2             | 0         | 0             |  |  |  |  |
| APR/MAY/JUNE          | 3             | 0         | 0             |  |  |  |  |